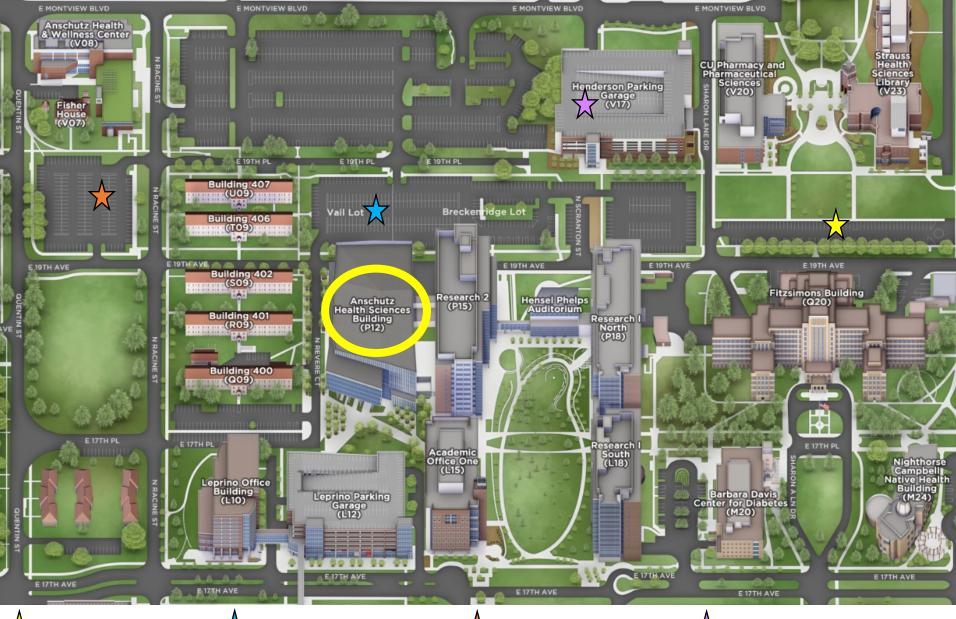

## 1890 N Revere Ct, Aurora, CO 80045

There are four parking lots near by: Ignacio, Vail, Monte Vista, and Henderson – all shown on the campus map on page 2 of this guide. Ignacio is on the east side of the building, Monte Vista is on the west side of the building, Vail (lot has 4 hour max) is on the north side of the building, and all three lots can be entered from E. 19<sup>th</sup> Ave. Henderson is a parking garage, and is north east of the building, but you must enter that parking garage from E. Montview Blvd.

The Donald M. Elliman Conference Center is in the Anschutz Health and Sciences Building. The main entrance to this building is on the south side, but those doors will be locked. *You need to enter the building using the doors on the west side of the building off N. Revere Ct.* The Donald M. Elliman Conference Center is on the second floor.

If have any questions or issues with parking, please call/text Rebecca at (303) 503-5224.

<u>Ignacio</u>: Enter west side of lot from E. 19<sup>th</sup> Ave. ✓ <u>Vail</u>: Enter west side of lot from E. 19<sup>th</sup>
Ave. \*4 hours max

Monte Vista: Enter lot from E. 19<sup>th</sup> Ave. or S. Racine St.

<u>Henderson</u>: Enter garage from E. Montview Blvd.