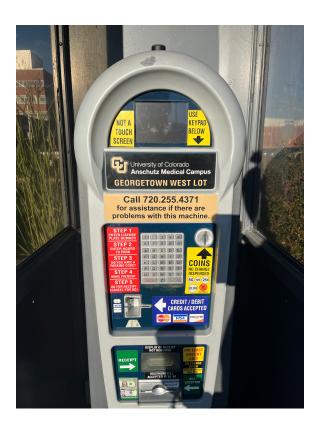

You will need to pay to park at any of these visitor parking lots. The cost is \$1/hour up to 7 hours, and 7+ hours is \$8. Use the parking kiosk (pictured below) – you will need your license plate number and a debt or credit card.